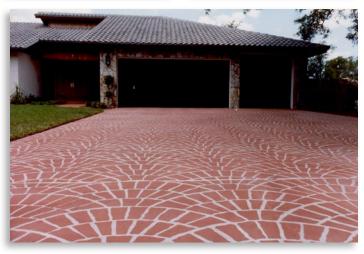

## TRANSFORM YOUR UNSIGHTLY CONCRETE INTO A BEAUTIFUL TEXTURED SURFACE

Increte Texture-Crete overlays create a textured, patterned surface while covering dull gray concrete without the expense of removing and replacing structurally sound concrete. Using a vast number of color combinations, Increte Texture-Crete is sprayed over a stencil pattern to create unlimited possibilities. Increte Texture-Crete is as durable as it is attractive. Once sealed, pool decks, driveways, sidewalks, entries, patios/lanais or any hardscaping is protected and easy to maintain.

**Increte Texture-Crete** is perfect for commercial and retail entrances, patios, pool decks and other architectural concrete. The aesthetically pleasing surface is textured and rich looking. We offer custom-designed stencils, such as your company logo, to promote your business and set you apart from the rest.

Ideal for: Driveways | Sidewalks | Entries | Patios | Pool Decks | And more!

### **PATTERN VARIETIES**

Unique custom look that turns any property into a showplace.

\*Patterns shown are available in reusable plastic sheets. Most patterns are available in adhesive and non-adhesive paper rolls. Check for available patterns.