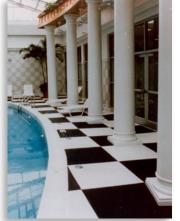

## TRANSFORM YOUR UNSIGHTLY CONCRETE INTO A BEAUTIFUL TEXTURED SURFACE

Increte Texture-Crete overlays create a textured, patterned surface while covering dull gray concrete without the expense of removing and replacing structurally sound concrete. Using a vast number of color combinations, Increte Texture-Crete is sprayed over a stencil pattern to create unlimited possibilities. Increte Texture-Crete is as durable as it is attractive. Once sealed, pool decks, driveways, sidewalks, entries, patios/lanais or any hardscaping is protected and easy to maintain.

**Increte Texture-Crete** is perfect for commercial and retail entrances, patios, pool decks and other architectural concrete. The aesthetically pleasing surface is textured and rich looking. We offer custom-designed stencils, such as your company logo, to promote your business and set you apart from the rest.

Ideal for: Driveways | Sidewalks | Entries | Patios | Pool Decks | And more!

### **PATTERN VARIETIES**

Unique custom look that turns any property into a showplace.

\*Patterns shown are available in reusable plastic sheets. Most patterns are available in adhesive and non-adhesive paper rolls. Check for available patterns.