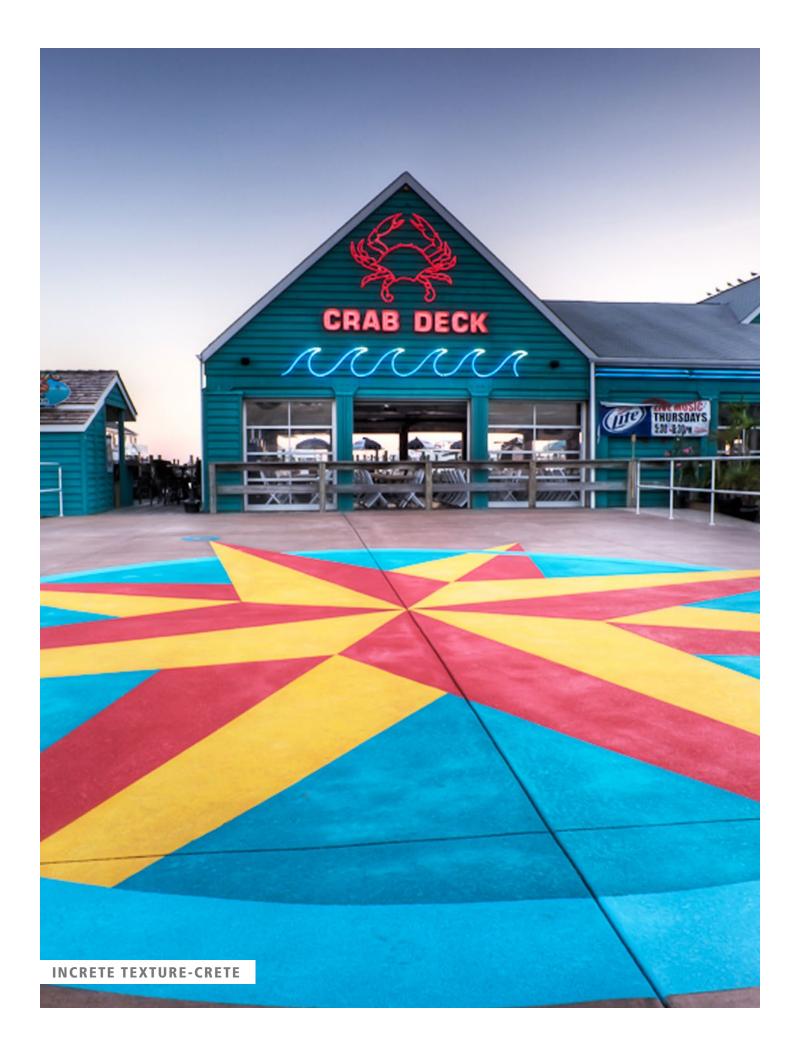

## TRANSFORM YOUR UNSIGHTLY CONCRETE INTO A BEAUTIFUL TEXTURED SURFACE

Increte Texture-Crete overlays create a textured, patterned surface while covering dull gray concrete without the expense of removing and replacing structurally sound concrete. Using a vast number of color combinations, Increte Texture-Crete is sprayed over a stencil pattern to create unlimited possibilities. Increte Texture-Crete is as durable as it is attractive. Once sealed, pool decks, driveways, sidewalks, entries, patios/lanais or any hardscaping is protected and easy to maintain.

**Increte Texture-Crete** is perfect for commercial and retail entrances, patios, pool decks and other architectural concrete. The aesthetically pleasing surface is textured and rich looking. We offer custom-designed stencils, such as your company logo, to promote your business and set you apart from the rest.