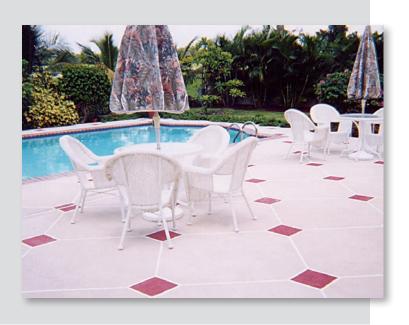

## TRANSFORM YOUR UNSIGHTLY CONCRETE INTO A BEAUTIFUL TEXTURED SURFACE

Increte Texture-Crete overlays create a textured, patterned surface while covering dull gray concrete without the expense of removing and replacing structurally sound concrete. Using a vast number of color combinations, Increte Texture-Crete is sprayed over a stencil pattern to create unlimited possibilities. Increte Texture-Crete is as durable as it is attractive. Once sealed, pool decks, driveways, sidewalks, entries, patios/lanais or any hardscaping is protected and easy to maintain.

Ideal for: Driveways | Sidewalks | Entries | Patios | Pool Decks | And more!