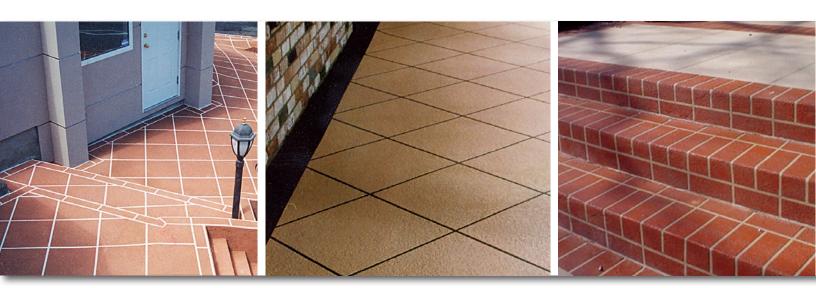

## TRANSFORM YOUR UNSIGHTLY CONCRETE INTO A BEAUTIFUL TEXTURED SURFACE

Increte Texture-Crete overlays create a textured, patterned surface while covering dull gray concrete without the expense of removing and replacing structurally sound concrete. Using a vast number of color combinations, Increte Texture-Crete is sprayed over a stencil pattern to create unlimited possibilities. Increte Texture-Crete is as durable as it is attractive. Once sealed, pool decks, driveways, sidewalks, entries, patios/lanais or any hardscaping is protected and easy to maintain.

**Increte Texture-Crete** is perfect for commercial and retail entrances, patios, pool decks and other architectural concrete. The aesthetically pleasing surface is textured and rich looking. We offer custom-designed stencils, such as your company logo, to promote your business and set you apart from the rest.

### **PATTERN VARIETIES**

Unique custom look that turns any property into a showplace.

\*Patterns shown are available in reusable plastic sheets. Most patterns are available in adhesive and non-adhesive paper rolls. Check for available patterns.