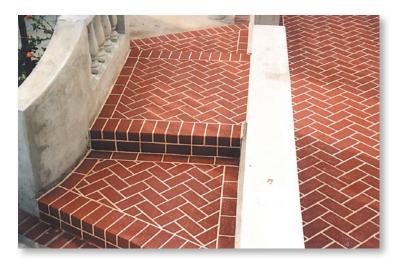

## TRANSFORM YOUR UNSIGHTLY CONCRETE INTO A BEAUTIFUL TEXTURED SURFACE

Increte Texture-Crete overlays create a textured, patterned surface while covering dull gray concrete without the expense of removing and replacing structurally sound concrete. Using a vast number of color combinations, Increte Texture-Crete is sprayed over a stencil pattern to create unlimited possibilities. Increte Texture-Crete is as durable as it is attractive. Once sealed, pool decks, driveways, sidewalks, entries, patios/lanais or any hardscaping is protected and easy to maintain.

**Increte Texture-Crete** is perfect for commercial and retail entrances, patios, pool decks and other architectural concrete. The aesthetically pleasing surface is textured and rich looking. We offer custom-designed stencils, such as your company logo, to promote your business and set you apart from the rest.

Ideal for: Driveways | Sidewalks | Entries | Patios | Pool Decks | And more!

### **PATTERN VARIETIES**

Unique custom look that turns any property into a showplace.

\*Patterns shown are available in reusable plastic sheets. Most patterns are available in adhesive and non-adhesive paper rolls. Check for available patterns.