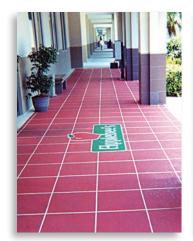

## TRANSFORM YOUR UNSIGHTLY CONCRETE INTO A BEAUTIFUL TEXTURED SURFACE

Increte Texture-Crete overlays create a textured, patterned surface while covering dull gray concrete without the expense of removing and replacing structurally sound concrete. Using a vast number of color combinations, Increte Texture-Crete is sprayed over a stencil pattern to create unlimited possibilities. Increte Texture-Crete is as durable as it is attractive. Once sealed, pool decks, driveways, sidewalks, entries, patios/lanais or any hardscaping is protected and easy to maintain.

**Increte Texture-Crete** is perfect for commercial and retail entrances, patios, pool decks and other architectural concrete. The aesthetically pleasing surface is textured and rich looking. We offer custom-designed stencils, such as your company logo, to promote your business and set you apart from the rest.

Ideal for: Driveways | Sidewalks | Entries | Patios | Pool Decks | And more!

### **PATTERN VARIETIES**

Unique custom look that turns any property into a showplace.

\*Patterns shown are available in reusable plastic sheets. Most patterns are available in adhesive and non-adhesive paper rolls. Check for available patterns.