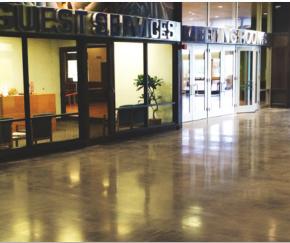

#### **APPLICATIONS**

- Retail or commercial floors
- Showrooms
- Restaurants, kitchens & cafeterias
- Nightclubs
- Hotel lobbies & entryways
- Medical facilities
- Arcades
- Garages & service areas

#### **FEATURES**

- Specification assistance
- CAD details
- Design consultation
- Color selection assistance
- R&D laboratories
- Applied samples
- USDA compliant
- Engineered-systems approach

**INCRETE METAL FX** is an interior epoxy-flooring system that is as beautiful as it is durable. Pre-measured, metallic-look, light-reflective pigments are mixed with INCRETE HIGH PERFORMANCE EPOXY to create a seamless, chemical-and-abrasion resistant floor with multi-dimensional effects. Available in 10 standard colors, pigments may be applied alone, mixed, or applied simultaneously for vivid, one-of-a-kind flooring. Special application techniques will manipulate the pigments, producing dramatic venues for your facility. INCRETE METAL FX is low odor and may be top-coated with epoxy or urethane for additional protection and ease of maintenance.