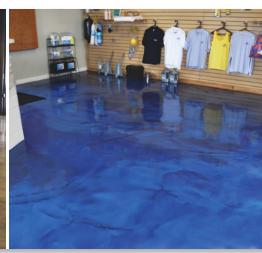

#### **FEATURES**

- Specification assistance
- CAD details
- Design consultation
- Color selection assistance
- R&D laboratories
- Applied samples
- USDA compliant
- Engineered-systems approach

**INCRETE METAL FX** is an interior epoxy-flooring system that is as beautiful as it is durable. Pre-measured, metallic-look, light-reflective pigments are mixed with INCRETE HIGH PERFORMANCE EPOXY to create a seamless, chemical-and-abrasion resistant floor with multi-dimensional effects. Available in 10 standard colors, pigments may be applied alone, mixed, or applied simultaneously for vivid, one-of-a-kind flooring. Special application techniques will manipulate the pigments, producing dramatic venues for your facility. INCRETE METAL FX is low odor and may be top-coated with epoxy or urethane for additional protection and ease of maintenance.

# **INCRETE METAL FX**

INCRETE METAL FX metallic pigments are pre-measured and pre-packaged by weight. When added to INCRETE HIGH PERFORMANCE EPOXY and applied to any interior concrete floor, the result is a dramatic yet durable surface. Once applied, INCRETE METAL FX can be clear-coated with a polyurethane or water-based epoxy for added protection against scuffing, abrasion or UV deterioration. Use with other coating materials will produce varied effects and should be tested prior to any application.

### STANDARD COLORS

From 10 standard colors.

Copper

Pearl

Walnut

Nile Blue

Burgundy

Steel