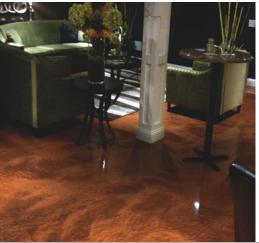

#### **FEATURES**

- Specification assistance
- CAD details
- Design consultation
- Color selection assistance
- R&D laboratories
- Applied samples
- USDA compliant
- Engineered-systems approach

**INCRETE METAL FX** is an interior epoxy-flooring system that is as beautiful as it is durable. Pre-measured, metallic-look, light-reflective pigments are mixed with INCRETE HIGH PERFORMANCE EPOXY to create a seamless, chemical-and-abrasion resistant floor with multi-dimensional effects. Available in 10 standard colors, pigments may be applied alone, mixed, or applied simultaneously for vivid, one-of-a-kind flooring. Special application techniques will manipulate the pigments, producing dramatic venues for your facility. INCRETE METAL FX is low odor and may be top-coated with epoxy or urethane for additional protection and ease of maintenance.

# **INCRETE METAL FX**

INCRETE METAL FX metallic pigments are pre-measured and pre-packaged by weight. When added to INCRETE HIGH PERFORMANCE EPOXY and applied to any interior concrete floor, the result is a dramatic yet durable surface. Once applied, INCRETE METAL FX can be clear-coated with a polyurethane or water-based epoxy for added protection against scuffing, abrasion or UV deterioration. Use with other coating materials will produce varied effects and should be tested prior to any application.