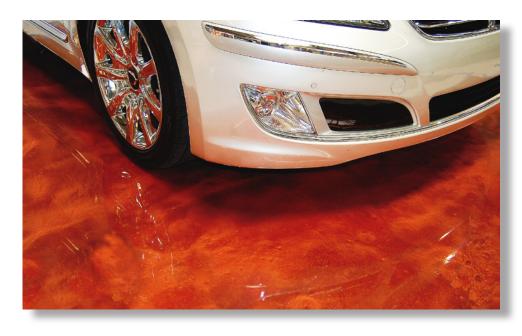

#### **FEATURES**

- Specification assistance
- CAD details
- Design consultation
- Color selection assistance
- R&D laboratories
- Applied samples
- USDA compliant
- Engineered-systems approach

**INCRETE METAL FX** is an interior epoxy-flooring system that is as beautiful as it is durable. Pre-measured, metallic-look, light-reflective pigments are mixed with INCRETE HIGH PERFORMANCE EPOXY to create a seamless, chemical-and-abrasion resistant floor with multi-dimensional effects. Available in 10 standard colors, pigments may be applied alone, mixed, or applied simultaneously for vivid, one-of-a-kind flooring. Special application techniques will manipulate the pigments, producing dramatic venues for your facility. INCRETE METAL FX is low odor and may be top-coated with epoxy or urethane for additional protection and ease of maintenance.

# **INCRETE METAL FX**

INCRETE METAL FX metallic pigments are pre-measured and pre-packaged by weight. When added to INCRETE HIGH PERFORMANCE EPOXY and applied to any interior concrete floor, the result is a dramatic yet durable surface. Once applied, INCRETE METAL FX can be clear-coated with a polyurethane or water-based epoxy for added protection against scuffing, abrasion or UV deterioration. Use with other coating materials will produce varied effects and should be tested prior to any application.