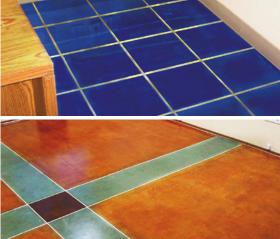

#### **PRODUCT SUPPORT**

- Specification assistance
- CAD details
- Design consultation
- Color selection assistance
- R&D laboratories
- Applied samples
- Engineered-systems approach

INCRETE VIBRA-STAIN and INCRETE VIBRA-STAIN SB are the specially-formulated dye components of the INCRETE PRO-POLISH SYSTEM that add vibrant color to interior, polished concrete. INCRETE VIBRA-STAIN may be diluted with water or alcohol, whereas INCRETE VIBRA-STAIN SB's powdered metal-complex dyes are specially formulated to be diluted with acetone. Both solutions create a deeppenetrating, semi-transparent color for concrete and overlay surfaces that never chip or peel. With 20 standard vivid colors available, the dyes may be diluted to achieve a variety of hues, and multiple colors may be combined to offer a limitless palette of possibilities. INCRETE VIBRA-STAIN/VIBRA-STAIN SB can be applied by spray, brush, sponge or roller, and the surface can be coated several times for a deeper, richer color. Finally, the stained surface is either polished or sealed to protect and enhance the full effect of the stain.

### **COLOR SELECTION**

Rich vibrant color for vivid results with special formula for polishing.

NOTE: This printed color chart is for reference purposes only. Euclid Chemical recommends choosing colors from actual test samples.