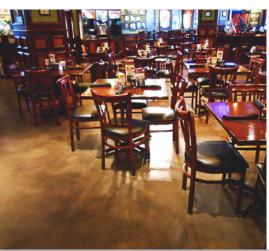

#### **APPLICATIONS**

- Polished floors
- Interior use
- Restaurants
- Walkways
- Retail floors
- Hotels
- Lobbies
- Conference rooms

#### **PRODUCT SUPPORT**

- Specification assistance
- CAD details
- Design consultation
- Color selection assistance
- R&D laboratories
- Applied samples
- Engineered-systems approach

INCRETE VIBRA-STAIN and INCRETE VIBRA-STAIN SB are the specially-formulated dye components of the INCRETE PRO-POLISH SYSTEM that add vibrant color to interior, polished concrete. INCRETE VIBRA-STAIN may be diluted with water or alcohol, whereas INCRETE VIBRA-STAIN SB's powdered metal-complex dyes are specially formulated to be diluted with acetone. Both solutions create a deeppenetrating, semi-transparent color for concrete and overlay surfaces that never chip or peel. With 20 standard vivid colors available, the dyes may be diluted to achieve a variety of hues, and multiple colors may be combined to offer a limitless palette of possibilities. INCRETE VIBRA-STAIN/VIBRA-STAIN SB can be applied by spray, brush, sponge or roller, and the surface can be coated several times for a deeper, richer color. Finally, the stained surface is either polished or sealed to protect and enhance the full effect of the stain.