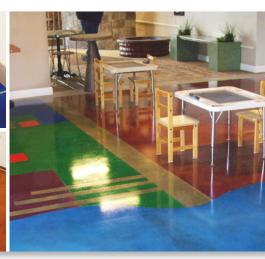

#### **PRODUCT SUPPORT**

- Specification assistance
- CAD details
- Design consultation
- Color selection assistance
- R&D laboratories
- Applied samples
- Engineered-systems approach

INCRETE VIBRA-STAIN and INCRETE VIBRA-STAIN SB are the specially-formulated dye components of the INCRETE PRO-POLISH SYSTEM that add vibrant color to interior, polished concrete. INCRETE VIBRA-STAIN may be diluted with water or alcohol, whereas INCRETE VIBRA-STAIN SB's powdered metal-complex dyes are specially formulated to be diluted with acetone. Both solutions create a deeppenetrating, semi-transparent color for concrete and overlay surfaces that never chip or peel. With 20 standard vivid colors available, the dyes may be diluted to achieve a variety of hues, and multiple colors may be combined to offer a limitless palette of possibilities. INCRETE VIBRA-STAIN/VIBRA-STAIN SB can be applied by spray, brush, sponge or roller, and the surface can be coated several times for a deeper, richer color. Finally, the stained surface is either polished or sealed to protect and enhance the full effect of the stain.

### **COLOR SELECTION**

Rich vibrant color for vivid results with special formula for polishing.

NOTE: This printed color chart is for reference purposes only. Euclid Chemical recommends choosing colors from actual test samples.