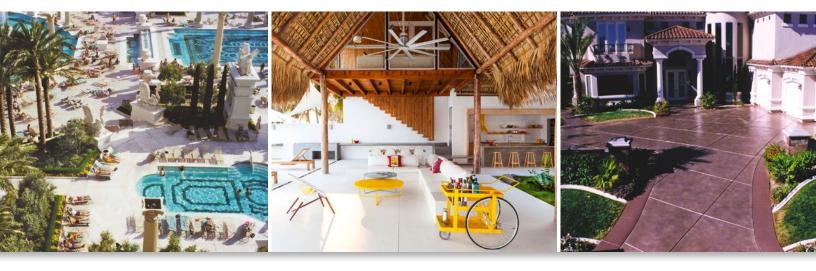

## **APPLICATIONS**

- All unpainted masonry & concrete
- Pool decks
- Driveways & sidewalks
- Patios
- Architectural concrete
- Precast concrete
- Increte Spray-Deck

#### **PRODUCT SUPPORT**

- Specification assistance
- CAD details
- Design consultation
- Color selection assistance
- R&D laboratories
- Applied samples
- Engineered-systems approach

**INCRETE CONCRETE STAIN SEALER** is a pigmented, 100% acrylic sealer designed specifically for application on concrete and all other masonry surfaces. Available in both solvent and water-base, there is a formula that's right for either interior or exterior applications. INCRETE CONCRETE STAIN SEALER protects and enhances the surface of any plain or decorative concrete while providing an easy-to-clean surface. Restore and beautify unsightly or dull concrete surfaces or add stunning color and accents to new concrete surfaces. INCRETE CONCRETE STAIN SEALER comes in 30 standard colors for all environments. Custom colors available in all formulas.