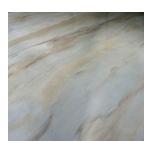

## **Level Top Stain**

Level Top Stain can be integrally colored or stained within hours of placement. Specifically engineered to accept either Stain-Crete Acid Stain or Vibra Stain dyes, this surface may be sealed with solvent or water based acrylics, epoxies, polyaspartics, or urethanes. The base color cures to a light shade making your stain colors pop with a vibrancy not found in concrete.