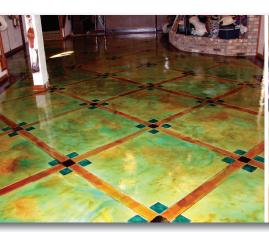

## **Level Top Stain**

Level Top Stain can be integrally colored or stained within hours of placement. Specifically engineered to accept either Stain-Crete Acid Stain or Vibra Stain dyes, this surface may be sealed with solvent or water based acrylics, epoxies, polyaspartics, or urethanes. The base color cures to a light shade making your stain colors pop with a vibrancy not found in concrete.