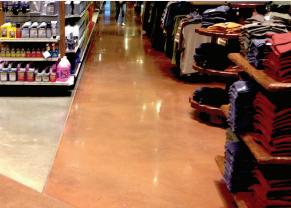

#### **Level Top Polish**

Level Top Polish is uniquely engineered as a high strength overlay that may be polished 24 hours after placing. It may be integrally colored or tinted with Vibra Stain dye. Stronger than regular concrete, Level Top Polish gives a brilliant, reflective shine when polished. Want that clean, modern, and lustrous look? Level Top Polish is the answer.