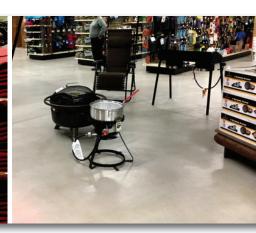

### **Level Top PC-Agg**

Level Top PC-Agg takes polishable overlays to the next level, with a graded natural aggregate, designed for use on either new or worn concrete substrates. It provides excellent adhesion, toughness, and long-term durability. PC-AGG can be ground and polished to achieve the appearance of polished concrete. High-early strength allows for polishing 24 hours after placement. In addition to flooring, it's perfect for polished countertops, tables, and other poured-in-place or precast applications.