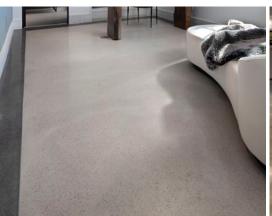

## **LEVEL TOP PC-AGG**

LEVEL TOP PC-AGG takes polishable overlays to the next level, with a graded natural aggregate, designed for use on either new or worn concrete substrates. It provides excellent adhesion, toughness, and long-term durability. LEVEL TOP PC-AGG can be ground and polished to achieve the appearance of polished concrete. High-early strength allows for polishing 24 hours after placement. In addition to flooring, it's perfect for polished countertops, tables, and other poured-in-place or precast applications.

# **LEVEL TOP POLISH**

engineered as a high strength overlay that may be polished 24 hours after placing. It may be integrally colored or tinted with INCRETE VIBRA STAIN dye. Stronger than regular concrete, LEVEL TOP POLISH gives a brilliant, reflective shine when polished. Want that clean, modern, and lustrous look? LEVEL TOP POLISH is the answer.