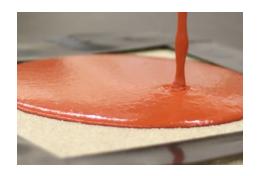

The **LEVEL TOP SERIES** of self-leveling resurfacing toppings are easy-to-use, single component, and designed for use on new or worn concrete substrates. Level Top is cement based and polymer modified, and when mixed with water has a fluid consistency and self-leveling properties. As an overlayment, the high-early strength makes it perfect for rapid turnaround flooring projects. Made in three formulas, there is an option for all your interior flooring needs.