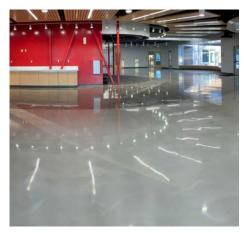

## **LEVEL TOP PC-AGG**

LEVEL TOP PC-AGG takes polishable overlays to the next level, with a graded natural aggregate, designed for use on either new or worn concrete substrates. It provides excellent adhesion, toughness, and long-term durability. LEVEL TOP PC-AGG can be ground and polished to achieve the appearance of polished concrete. High-early strength allows for polishing 24 hours after placement. In addition to flooring, it's perfect for polished countertops, tables, and other poured-in-place or precast applications.

# **LEVEL TOP POLISH**

engineered as a high strength overlay that may be polished 24 hours after placing. It may be integrally colored or tinted with INCRETE VIBRA STAIN dye. Stronger than regular concrete, LEVEL TOP POLISH gives a brilliant, reflective shine when polished. Want that clean, modern, and lustrous look? LEVEL TOP POLISH is the answer.