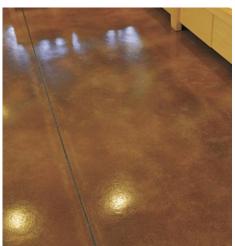

# **LEVEL TOP STAIN**

colored or stained within hours of placement. Specifically engineered to accept either INCRETE STAIN-CRETE ACID STAIN or INCRETE VIBRA STAIN dyes, this surface may be sealed with solvent or water based acrylics, epoxies, polyaspartics, or urethanes. The base color cures to a light shade, making your stain colors pop with a vibrancy not found in concrete.

## PRE-BLENDED COLOR CHOICES

The Level Top Systems Color Chart includes eight pre-blended color choices for LEVEL TOP POLISH and nine pre-blended color choices for LEVEL TOP PC-AGG.

SS105 © 2022