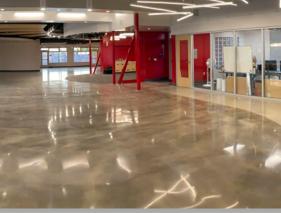

# **LEVEL TOP POLISH**

engineered as a high strength overlay that may be polished 24 hours after placing. It may be integrally colored or tinted with INCRETE VIBRA STAIN dye. Stronger than regular concrete, LEVEL TOP POLISH gives a brilliant, reflective shine when polished. Want that clean, modern, and lustrous look? LEVEL TOP POLISH is the answer.

# **LEVEL TOP STAIN**

colored or stained within hours of placement. Specifically engineered to accept either INCRETE STAIN-CRETE ACID STAIN or INCRETE VIBRA STAIN dyes, this surface may be sealed with solvent or water based acrylics, epoxies, polyaspartics, or urethanes. The base color cures to a light shade, making your stain colors pop with a vibrancy not found in concrete.