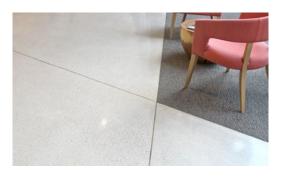

## **LEVEL TOP PC-AGG**

LEVEL TOP PC-AGG takes polishable overlays to the next level, with a graded natural aggregate, designed for use on either new or worn concrete substrates. It provides excellent adhesion, toughness, and long-term durability. LEVEL TOP PC-AGG can be ground and polished to achieve the appearance of polished concrete. High-early strength allows for polishing 24 hours after placement. In addition to flooring, it's perfect for polished countertops, tables, and other poured-in-place or precast applications.