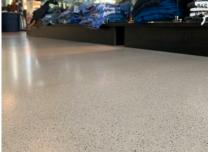

# **LEVEL TOP POLISH**

engineered as a high strength overlay that may be polished 24 hours after placing. It may be integrally colored or tinted with INCRETE VIBRA STAIN dye. Stronger than regular concrete, LEVEL TOP POLISH gives a brilliant, reflective shine when polished. Want that clean, modern, and lustrous look? LEVEL TOP POLISH is the answer.