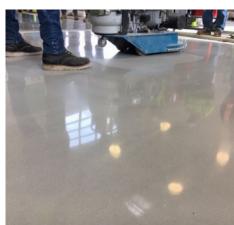

## **LEVEL TOP PC-AGG**

LEVEL TOP PC-AGG takes polishable overlays to the next level, with a graded natural aggregate, designed for use on either new or worn concrete substrates. It provides excellent adhesion, toughness, and long-term durability. LEVEL TOP PC-AGG can be ground and polished to achieve the appearance of polished concrete. High-early strength allows for polishing 24 hours after placement. In addition to flooring, it's perfect for polished countertops, tables, and other poured-in-place or precast applications.

# **LEVEL TOP POLISH**

engineered as a high strength overlay that may be polished 24 hours after placing. It may be integrally colored or tinted with INCRETE VIBRA STAIN dye. Stronger than regular concrete, LEVEL TOP POLISH gives a brilliant, reflective shine when polished. Want that clean, modern, and lustrous look? LEVEL TOP POLISH is the answer.