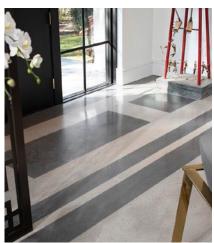

# **LEVEL TOP STAIN**

colored or stained within hours of placement. Specifically engineered to accept either INCRETE STAIN-CRETE ACID STAIN or INCRETE VIBRA STAIN dyes, this surface may be sealed with solvent or water based acrylics, epoxies, polyaspartics, or urethanes. The base color cures to a light shade, making your stain colors pop with a vibrancy not found in concrete.