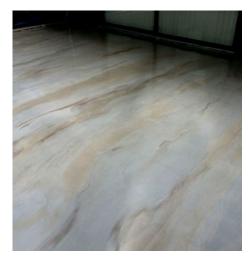

# **LEVEL TOP STAIN**

colored or stained within hours of placement. Specifically engineered to accept either INCRETE STAIN-CRETE ACID STAIN or INCRETE VIBRA STAIN dyes, this surface may be sealed with solvent or water based acrylics, epoxies, polyaspartics, or urethanes. The base color cures to a light shade, making your stain colors pop with a vibrancy not found in concrete.

## PRE-BLENDED COLOR CHOICES

The Level Top Systems Color Chart includes eight pre-blended color choices for LEVEL TOP POLISH and nine pre-blended color choices for LEVEL TOP PC-AGG.

SS105 © 2022