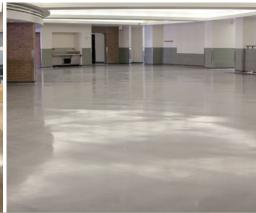

# **LEVEL TOP POLISH**

engineered as a high strength overlay that may be polished 24 hours after placing. It may be integrally colored or tinted with INCRETE VIBRA STAIN dye. Stronger than regular concrete, LEVEL TOP POLISH gives a brilliant, reflective shine when polished. Want that clean, modern, and lustrous look? LEVEL TOP POLISH is the answer.

# **LEVEL TOP STAIN**

colored or stained within hours of placement. Specifically engineered to accept either INCRETE STAIN-CRETE ACID STAIN or INCRETE VIBRA STAIN dyes, this surface may be sealed with solvent or water based acrylics, epoxies, polyaspartics, or urethanes. The base color cures to a light shade, making your stain colors pop with a vibrancy not found in concrete.