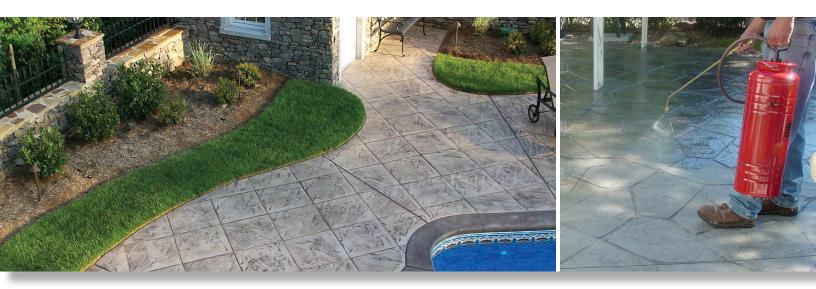

COLOR-CRETE CURE AND SEAL is available in three formulations. COLOR-CRETE CURE WB is water based and is appropriate for interior applications or where lowodor is preferred. Two solvent-based formulas are available with the VOC version designed expressly for compliance in states with strict VOC regulations. When dry, all formulas appear glossy, and the solvent-based formulas will darken concrete, masonry, and pavers giving those surfaces a "wet look." Maintain and enhance your decorative concrete with these easy-to-apply, topical curing and sealing compounds.