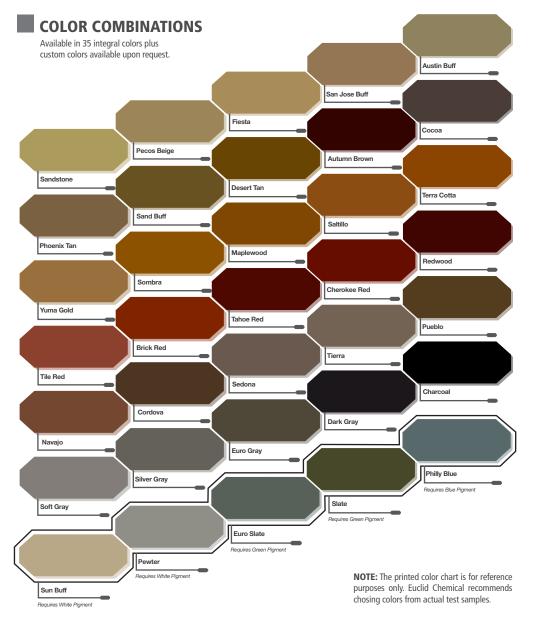

## **COLOR-CRETE CURE AND SEAL** CURING & SEALING COMPOUNDS

Cure and protect concrete with the **COLOR-CRETE CURE AND SEAL** line of products. Designed with high-solids formulas, they provide efficient moisture retention, strength gain, and protection from liquids and weathering for all newly placed concrete. And, all formulas assure resistance to yellowing from ultra-violet light exposure. The original formula is clear, which can be factory-colored to one of 35 standard Increte colors or can be custom colored to match a surrounding area and architecture. Solvent-based formulas can also be tinted at the jobsite using any of Increte's Universal Color Packs available in 33 standard colors. \*See color charts at www.increte.com.