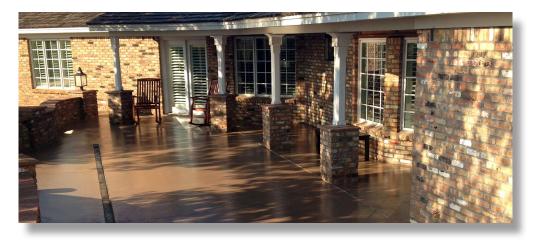

COLOR-CRETE CURE AND SEAL is available in three formulations. COLOR-CRETE CURE WB is water based and is appropriate for interior applications or where lowodor is preferred. Two solvent-based formulas are available with the VOC version designed expressly for compliance in states with strict VOC regulations. When dry, all formulas appear glossy, and the solvent-based formulas will darken concrete, masonry, and pavers giving those surfaces a "wet look." Maintain and enhance your decorative concrete with these easy-to-apply, topical curing and sealing compounds.