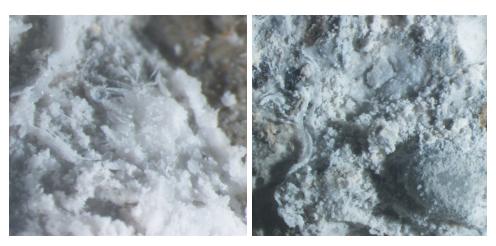

Eucon AM-10L is a liquid integral crystalline admixture formulated to interact with concrete capillary pore structures to provide a system that greatly reduces the permeability of concrete through the formation of tiny crystals that block the pores. It can also seal microscopic cracks and can contribute along with other products like sealers to a system that waterproofs a structure. Eucon AM-10L can be used in above and below grade applications. Eucon AM-10L contains no added chlorides or chemicals known to promote the corrosion of steel.