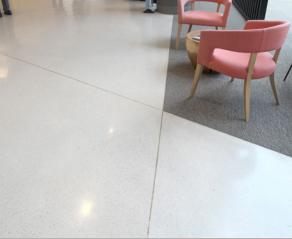

With advanced cement technology, high quality aggregates, and proven fiber technology, **LEVEL TOP PC-AGG** takes polishable overlays to the next level. It provides excellent adhesion, superior toughness and long term durability to either new or worn concrete substrates that need a new look. With the ability to be ground and polished in as little as 24 hours after placement, it is perfect for fast track applications. Unlike traditional concrete that does not have all of the aggregate suspended at the surface, LEVEL TOP PC-AGG can be ground and polished to achieve the appearance of polished concrete with very uniform aggregate distribution.

LEVEL TOP PC-AGG contains proprietary aggregate suspension technology that keeps the graded natural aggregate suspended at the surface where it can be ground and exposed to resemble a polished concrete floor after grinding and polishing. Because of this superior aggregate suspension technology, LEVEL TOP PC-AGG requires less wear on expensive diamond grinding pads, less wear on equipment and less labor time resulting in substantial savings. In addition to flooring, LEVEL TOP PC-AGG is perfect for polished countertops, tables and other poured-in-place precast applications.