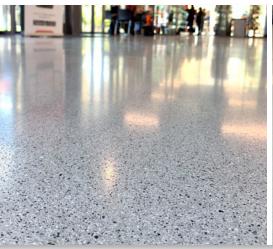

With advanced cement technology, high quality aggregates, and proven fiber technology, **LEVEL TOP PC-AGG** takes polishable overlays to the next level. It provides excellent adhesion, superior toughness and long term durability to either new or worn concrete substrates that need a new look. With the ability to be ground and polished in as little as 24 hours after placement, it is perfect for fast track applications. Unlike traditional concrete that does not have all of the aggregate suspended at the surface, LEVEL TOP PC-AGG can be ground and polished to achieve the appearance of polished concrete with very uniform aggregate distribution.

LEVEL TOP PC-AGG contains proprietary aggregate suspension technology that keeps the graded natural aggregate suspended at the surface where it can be ground and exposed to resemble a polished concrete floor after grinding and polishing. Because of this superior aggregate suspension technology, LEVEL TOP PC-AGG requires less wear on expensive diamond grinding pads, less wear on equipment and less labor time resulting in substantial savings. In addition to flooring, LEVEL TOP PC-AGG is perfect for polished countertops, tables and other poured-in-place precast applications.