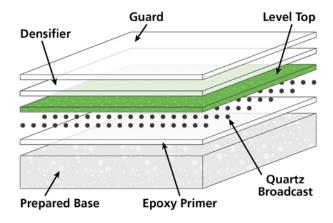

#### THE SYSTEM

Level Top is easy to mix, easy to apply, and easy to polish. This fast track product will put you ahead of the competition. Euclid Chemical provides a complete turnkey system including epoxy primers, liquid densifiers and optional guard. Consult the TDS for the detailed application guide and before beginning your project.