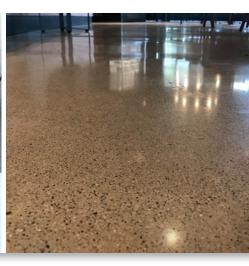

With advanced cement technology, high quality aggregates, and proven fiber technology, **LEVEL TOP PC-AGG** takes polishable overlays to the next level. It provides excellent adhesion, superior toughness and long term durability to either new or worn concrete substrates that need a new look. With the ability to be ground and polished in as little as 24 hours after placement, it is perfect for fast track applications. Unlike traditional concrete that does not have all of the aggregate suspended at the surface, LEVEL TOP PC-AGG can be ground and polished to achieve the appearance of polished concrete with very uniform aggregate distribution.

LEVEL TOP PC-AGG contains proprietary aggregate suspension technology that keeps the graded natural aggregate suspended at the surface where it can be ground and exposed to resemble a polished concrete floor after grinding and polishing. Because of this superior aggregate suspension technology, LEVEL TOP PC-AGG requires less wear on expensive diamond grinding pads, less wear on equipment and less labor time resulting in substantial savings. In addition to flooring, LEVEL TOP PC-AGG is perfect for polished countertops, tables and other poured-in-place precast applications.