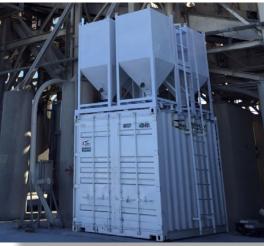

Every unit has an 80 gallon air storage tank for additional air storage. The over head storage can be totes (shown above) or kept in the original super sack packaging.

- 10' x 12' 4000 psi concrete slab
- 120 volt power
- 80 psi, 40 cfm, clean dry air
- 1.5" discharge connection at the mixer
- Cat 6 cable to batch office

COLOR-MATIC "G" systems are containerized, heated and insulated.