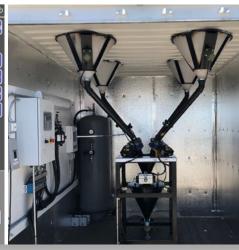

Every unit has an 80 gallon air storage tank for additional air storage. The over head storage can be totes (shown above) or kept in the original super sack packaging.

- 10' x 12' 4000 psi concrete slab
- 120 volt power
- 80 psi, 40 cfm, clean dry air
- 1.5" discharge connection at the mixer
- Cat 6 cable to batch office