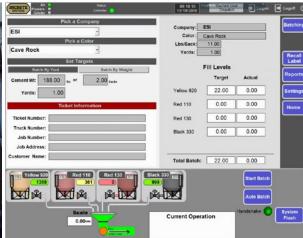

### **FEATURES**

- No water added for dry cast or zero slump applications
- Low dust
- One cubic yard batches
- Variety of formulations measured accurately
- Batch panel interface

With up to 4 primary colors, the G1A can produce over 1500 pre-set recipes for Euclid Chemical shades along with all other major color producers. The system also stores unlimited custom color recipes. The proprietary software can fully interact with batch control systems. The COLOR-MATIC system stores batch records, tracks raw material levels, and warns user when inventories are low.

#### Drv

- "B"- bucket or bag (up to 25 pounds)
- "G1A" air blown dispensing system

The system maintains inventory levels and stores a batch record in a database. Batch panel interface is available.