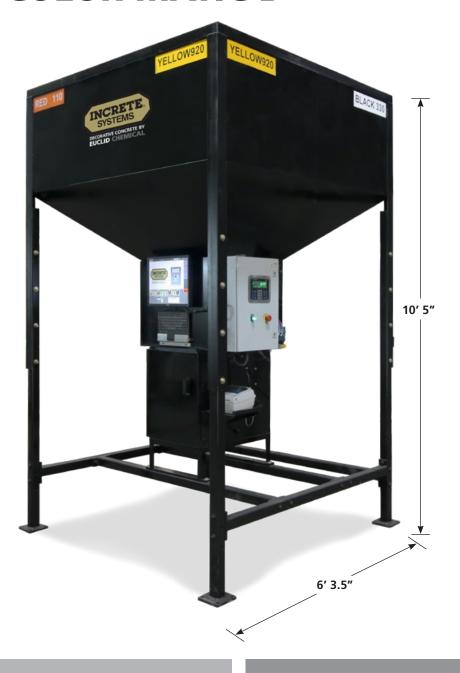

# **COLOR-MATIC B**

#### **FEATURES**

- PC Control
- Low/no dust
- Lower dosages than liquid
- Over 800 pre-programmed color recipes
- Database storage for additional color recipes
- Batch history stored for a variety of reports
- Four interior storage hoppers
- ~1000 lb Super Sack Delivery
- Use Bags or Buckets

#### **SYSTEM REQUIREMENTS**

- Runs on standard 120V, 15AMP power
- 80 PSI clean dry air
- Internet access for online support