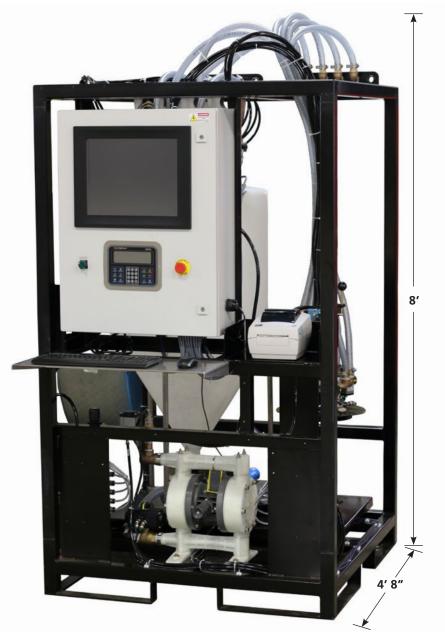

#### **FEATURES**

- Dual PC Control (from unit and batch office)
- 15" full color touch screen
- Dual dispensing (direct to truck or bucket)
- Over 800 pre-programmed color recipes
- Manual and auto dump/rinse cycles
- Batch history stored for a variety of reports
- 350 gal conical totes for optimal drainage
- 4 point load cell for accuracy
- Optional climate controlled container available

#### SYSTEM REQUIREMENTS

- 120V, 15 Amp power
- 90 PSI clean dry air
- Internet for online support
- Water: 70 PSI @3/4" FPT