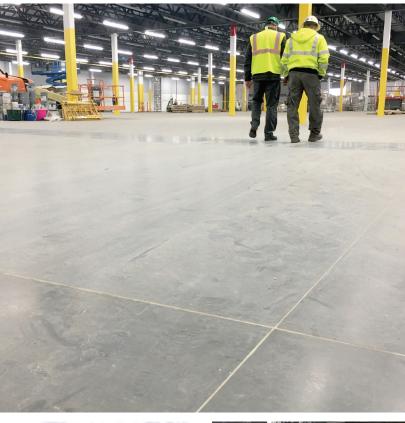

### **SCOPE OF PROJECT**

Application of joint filler for industrial floor (slab-on-ground and slab-on-metal deck)

#### PROJECT SUMMARY

This Oregon warehouse will be used for order fulfillment from one of the world's largest online shopping companies and has over 850,000 ft<sup>2</sup> of slabs-on-ground and over 2.5 million ft<sup>2</sup> of mezzanine level (slab on metal deck). With a fast track construction schedule, Sams & Sons was able to use Euclid Chemical's joint filler products to successfully fulfill its responsibilities for this project. **Euco 700**, a two-component semi-rigid joint filler was used for filling the saw-cut control joints in the slabs-on-ground – approximately 115,000 linear feet of joints. Moreover, **Euco QWIKjoint UVR**, a polyurea joint filler, was used for filling the construction joints in the elevated slabs on deck.