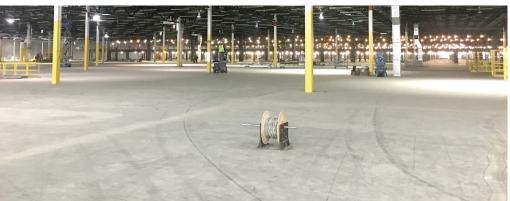

### **SCOPE OF PROJECT**

Application of joint filler for industrial floor (slab-on-ground and slab-on-metal deck)

#### PROJECT SUMMARY

This Oregon warehouse will be used for order fulfillment from one of the world's largest online shopping companies and has over 850,000 ft<sup>2</sup> of slabs-on-ground and over 2.5 million ft<sup>2</sup> of mezzanine level (slab on metal deck). With a fast track construction schedule, Sams & Sons was able to use Euclid Chemical's joint filler products to successfully fulfill its responsibilities for this project. **Euco 700**, a two-component semi-rigid joint filler was used for filling the saw-cut control joints in the slabs-on-ground – approximately 115,000 linear feet of joints. Moreover, **Euco QWIKjoint UVR**, a polyurea joint filler, was used for filling the construction joints in the elevated slabs on deck.