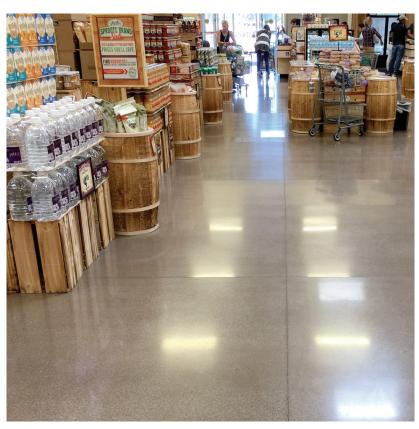

# SCOPE OF PROJECT

Colored concrete floor to match store's color standard

#### **PROJECT SUMMARY**

Euclid Chemical's Increte **Color-Crete Granular** coloring system uses synthetic iron oxide pigments in granule form for easy flow and low dusting. Specifically formulated for concrete use, Color-Crete produces a wide variety of color effects. It is composed of high-grade materials for intense and uniform color while exceeding ASTM C 979 specifications for integrally colored concrete. The "Sprouts Brown" floor color was created using Color-Crete Granular technology for the placement of a uniform colored concrete floor for this Sprouts store.