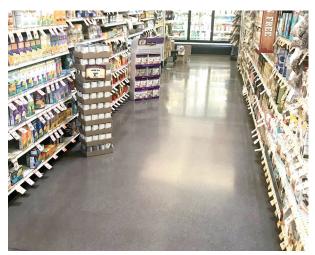

# SCOPE OF PROJECT

Colored concrete floor to match store's color standard

#### **PROJECT SUMMARY**

Euclid Chemical's Increte **Color-Crete Granular** coloring system uses synthetic iron oxide pigments in granule form for easy flow and low dusting. Specifically formulated for concrete use, Color-Crete produces a wide variety of color effects. It is composed of high-grade materials for intense and uniform color while exceeding ASTM C 979 specifications for integrally colored concrete. The "Sprouts Brown" floor color was created using Color-Crete Granular technology for the placement of a uniform colored concrete floor for this Sprouts store.