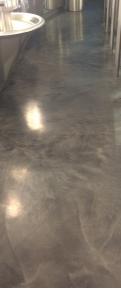

### **PROJECT SUMMARY**

The repair and rennovation of the Tuscon Convention Center's eight bathrooms and breezeway utilized a combination of **Metal FX, Euco QWIKstitch, Single Component Spray Deck Grout** and **WB Urethane**, and offered a durable and decorative repair solution for the Center's 42-year-old, original concrete.

Metal FX was chosen for its stunning and unique reflective look as well as its tough, abrasion resistant surface that is able to withstand years of use and abuse. A blend of 2 parts charcoal and 1 part pearl Metal FX created a stain proof, custom decorative solution that was also easy to apply. Increte's high performance epoxy, ensures Metal FX is easy to clean and stands up to harsh chemicals.