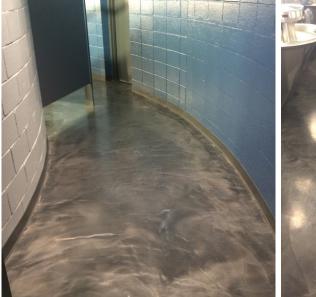

### **PROJECT SUMMARY**

The repair and rennovation of the Tuscon Convention Center's eight bathrooms and breezeway utilized a combination of **Metal FX, Euco QWIKstitch, Single Component Spray Deck Grout** and **WB Urethane**, and offered a durable and decorative repair solution for the Center's 42-year-old, original concrete.

Metal FX was chosen for its stunning and unique reflective look as well as its tough, abrasion resistant surface that is able to withstand years of use and abuse. A blend of 2 parts charcoal and 1 part pearl Metal FX created a stain proof, custom decorative solution that was also easy to apply. Increte's high performance epoxy, ensures Metal FX is easy to clean and stands up to harsh chemicals.