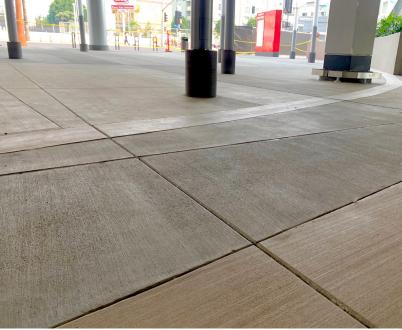

#### **PROJECT SUMMARY**

Euclid Chemical provided the integral color for the colored concrete in this mega Target project in Hollywood, Los Angeles, CA. These colors were tested and verified a few months prior to concrete placement. Utilizing COLOR-CRETE GRANULAR, the contractor was able to create a variety of concrete shades from beige to red and grey, commonly used for Target exterior concrete. These pigments are synthetic iron oxides in granule form for easy flow, low dusting and high stability. These colors meet / exceed ASTM C 979 requirements and comply with ACI 303.1 Standard Specification for Cast-in-Place Architectural Concrete.