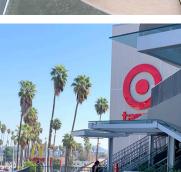

#### **PROJECT SUMMARY**

Euclid Chemical provided the integral color for the colored concrete in this mega Target project in Hollywood, Los Angeles, CA. These colors were tested and verified a few months prior to concrete placement. Utilizing COLOR-CRETE GRANULAR, the contractor was able to create a variety of concrete shades from beige to red and grey, commonly used for Target exterior concrete. These pigments are synthetic iron oxides in granule form for easy flow, low dusting and high stability. These colors meet / exceed ASTM C 979 requirements and comply with ACI 303.1 Standard Specification for Cast-in-Place Architectural Concrete.